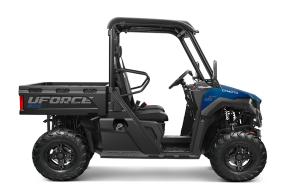

## **UFORCE 600**



## Engine

| Engine Type  | SINGLE CYLINDER, LIQUID COOLED, 4-STROKE, SOHC, 4-VALVE |
|--------------|---------------------------------------------------------|
| Displacement | 580cc                                                   |
| Fuel Supply  | BOSCH® EFI                                              |
| Transmission | CVT transmission P/R/N/H/L                              |

## **Dimensions and Weight**

| Length x Width x Height  | 2820×1470×1950 mm                                              |
|--------------------------|----------------------------------------------------------------|
| Wheelbase                | 1950 mm                                                        |
| Minimum Ground Clearance | 270 mm                                                         |
| Pay