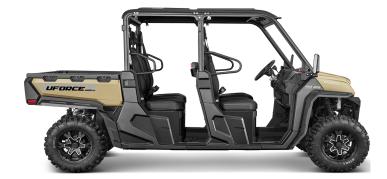

## UFORCE 1000 XL

| Dimensions and Weight    |                                                            |
|--------------------------|------------------------------------------------------------|
| Length x Width x Height  | 3770x1615x1990mm (with roof)<br>3770x1615x1910mm (no roof) |
| Wheelbase                | 2850 mm                                                    |
| Minimum Ground Clearance | 310 mm                                                     |
| Payload Capacity         | 1550 kg                                                    |
| Fuel Capacity            | 40 L                                                       |
| Colors                   | Twilight Blue/True Timber Camo/Desert Tan                  |
| Rear Cargo Capacity      | 350 kg                                                     |